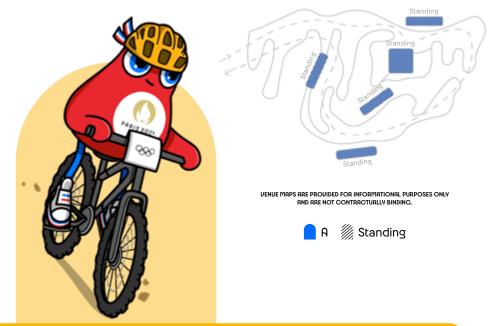

The number of categories available in any single session **depends** on the exact configuration of the venue.

Some categories are standing only.

These zones are indicated by the following symbol: **Standing**.

Paris 2024 encourages spectators to travel to the Cames using transport with the lowest carbon emissions possible, and to use public transport to access competition venues.

VENUE MAPS ARE PROVIDED FOR INFORMATIONAL PURPOSES ONLY AND ARE NOT CONTRACTUALLY BINDING.