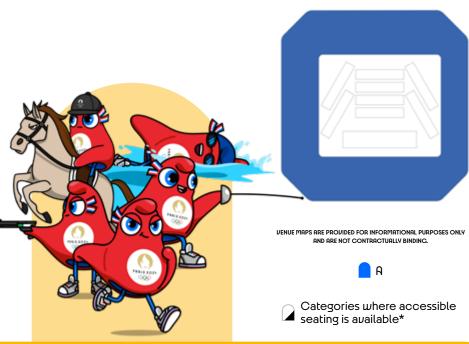

### **ACCESSIBLE SEATING**

#### Two types of accessible seating areas will be available:

#### - Wheelchair seating

Places for wheelchair users will be in venues for all sessions and sports, subject to availability. The tickets for wheelchair users will be sold in the lowest price categories, depending on the configuration of the venue.

#### - Accessible seating

These tickets are intended for people with disabilities or reduced mobility, who are not wheelchair users but require accessible seating with minimal walking distances and in close proximity to accessible facilities.

Accessible seating will be available in a variety of categories, for all sessions and sports, in a seated arrangement and subject to availability.

The different categories of accessible seats available will appear on the official ticketing platform at the time of purchase. This is available in the categories indicated by the following symbol: .