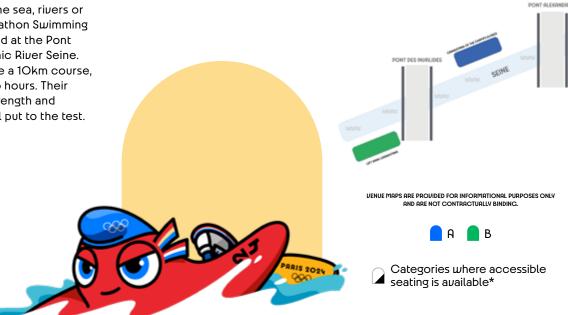

Accessible seating will be available in a variety of categories, for all sessions and sports, in a seated arrangement and subject to availability.

The different categories of accessible seats available will appear on the official ticketing platform at the time of purchase. This is available in the categories indicated by the following symbol: .