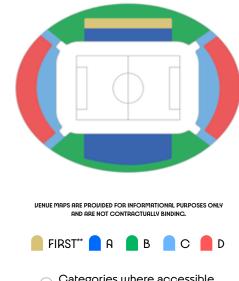

### **ACCESSIBLE SEATING**

#### Two types of accessible seating areas will be available:

#### - Wheelchair seating

Places for wheelchair users will be in venues for all sessions and sports, subject to availability. The tickets for wheelchair users will be sold in the lowest price categories, depending on the configuration of the venue.

#### - Accessible seating

These tickets are intended for people with disabilities or reduced mobility, who are not wheelchair users but require accessible seating with minimal walking distances and in close proximity to accessible facilities.

Accessible seating will be available in a variety of categories, for all sessions and sports, in a seated arrangement and subject to availability.

The different categories of accessible seats available will appear on the official ticketing platform at the time of purchase. This is available in the categories indicated by the following symbol: .