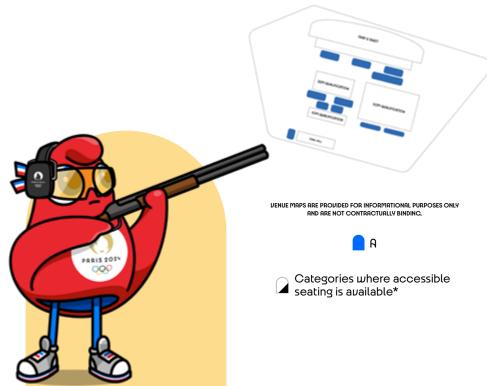

Paris 2024 encourages spectators to travel to the Cames using transport with the lowest carbon emissions possible, and to use public transport to access competition venues.

VENUE MAPS ARE PROVIDED FOR INFORMATIONAL PURPOSES ONLY AND ARE NOT CONTRACTUALLY BINDING.

Accessible seating will be available in a variety of categories, for all sessions and sports, in a seated arrangement and subject to availability.

The different categories of accessible seats available will appear on the official ticketing platform at the time of purchase. This is available in the categories indicated by the following symbol: .