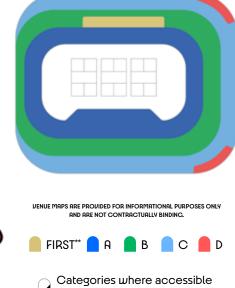

### TYPES OF SEATING AND CATEGORIES

### SERT CRTEGORIES

Category FIRST tickets give access to preferential seating areas in the grandstand, usually a box or lounge, as well as to catering facilitates (additional payment required).

Categories B C D E refer to the further five seating sections, ordered according to their situation in the stand.

The number of categories available in any single session **depends** on the exact configuration of the venue.

Some categories are standing only.

These zones are indicated by the following symbol: **Standing**.