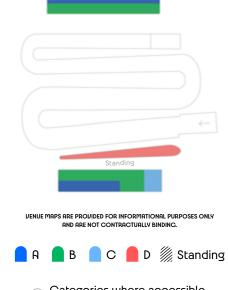

### TYPES OF SEATING AND CATEGORIES

### SERT CRTEGORIES

Category FIRST tickets give access to preferential seating areas in the grandstand, usually a box or lounge, as well as to catering facilitates (additional payment required).

Categories B C D E refer to the further five seating sections, ordered according to their situation in the stand.

The number of categories available in any single session **depends** on the exact configuration of the venue.

Some categories are standing only.

These zones are indicated by the following symbol: **Standing**.