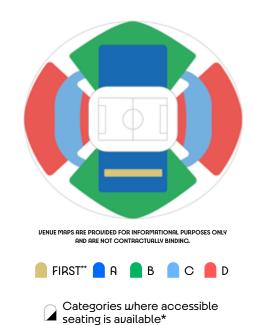

### TYPES OF SEATING AND CATEGORIES

### SERT CRTEGORIES

Category FIRST tickets give access to preferential seating areas in the grandstand, usually a box or lounge, as well as to catering facilitates (additional payment required).

Categories B C D E refer to the further five seating sections, ordered according to their situation in the stand.

The number of categories available in any single session **depends** on the exact configuration of the venue.

Some categories are standing only.

These zones are indicated by the following symbol: **Standing**.

A maximum of 6 tickets can be purchased per session, except for some specific sessions where a maximum of 4 tickets may be purchased. These exceptions are indicated with **an asterisk (\*)** in the price grid for the different disciplines.