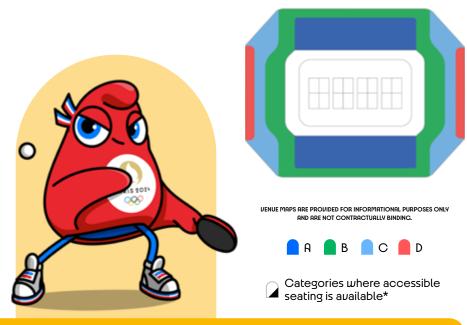

### TYPES OF SEATING AND CATEGORIES

### SERT CRTEGORIES

Category FIRST tickets give access to preferential seating areas in the grandstand, usually a box or lounge, as well as to catering facilitates (additional payment required).

Categories B C D E refer to the further five seating sections, ordered according to their situation in the stand.

The number of categories available in any single session **depends** on the exact configuration of the venue.

Some categories are standing only.

These zones are indicated by the following symbol: **Standing**.

Accessible seating will be available in a variety of categories, for all sessions and sports, in a seated arrangement and subject to availability.

The different categories of accessible seats available will appear on the official ticketing platform at the time of purchase. This is available in the categories indicated by the following symbol: .