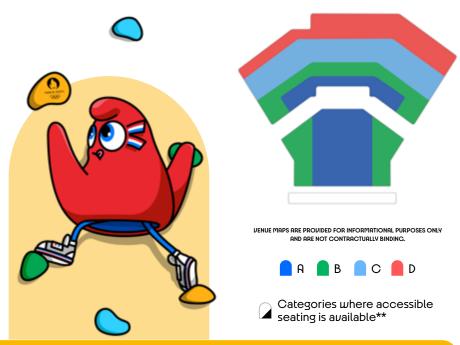

### TYPES OF SEATING AND CATEGORIES

### SERT CRTEGORIES

Category FIRST tickets give access to preferential seating areas in the grandstand, usually a box or lounge, as well as to catering facilitates (additional payment required).

Categories B C D E refer to the further five seating sections, ordered according to their situation in the stand.

The number of categories available in any single session **depends** on the exact configuration of the venue.

Some categories are standing only.

These zones are indicated by the following symbol: **Standing**.

A maximum of 6 tickets can be purchased per session, except for some specific sessions where a maximum of 4 tickets may be purchased. These exceptions are indicated with **an asterisk (\*)** in the price grid for the different disciplines.

Paris 2024 encourages spectators to travel to the Cames using transport with the lowest carbon emissions possible, and to use public transport to access competition venues.

VENUE MAPS ARE PROVIDED FOR INFORMATIONAL PURPOSES ONLY AND ARE NOT CONTRACTUALLY BINDING.