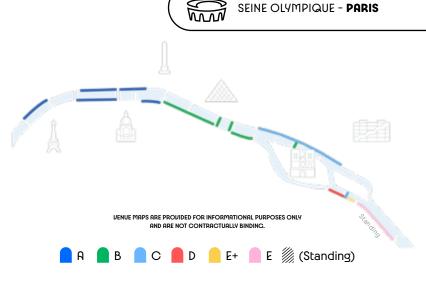

Paris 2024 encourages spectators to travel to the Cames using transport with the lowest carbon emissions possible, and to use public transport to access competition venues.

VENUE MAPS ARE PROVIDED FOR INFORMATIONAL PURPOSES ONLY AND ARE NOT CONTRACTUALLY BINDING.