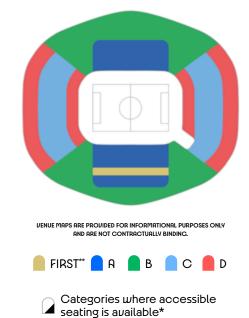

### TYPES OF SEATING AND CATEGORIES

### SERT CRTEGORIES

Category FIRST tickets give access to preferential seating areas in the grandstand, usually a box or lounge, as well as to catering facilitates (additional payment required).

Categories B C D E refer to the further five seating sections, ordered according to their situation in the stand.

The number of categories available in any single session **depends** on the exact configuration of the venue.

Some categories are standing only.

These zones are indicated by the following symbol: **Standing**.

A maximum of 6 tickets can be purchased per session, except for some specific sessions where a maximum of 4 tickets may be purchased. These exceptions are indicated with **an asterisk (\*)** in the price grid for the different disciplines.