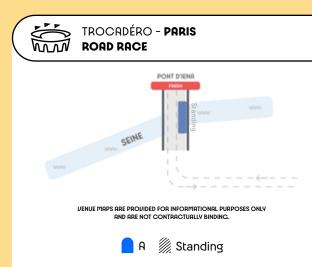

The number of categories available in any single session **depends** on the exact configuration of the venue.

Some categories are standing only.

These zones are indicated by the following symbol: **Standing**.

Paris 2024 encourages spectators to travel to the Cames using transport with the lowest carbon emissions possible, and to use public transport to access competition venues.

VENUE MAPS ARE PROVIDED FOR INFORMATIONAL PURPOSES ONLY AND ARE NOT CONTRACTUALLY BINDING.