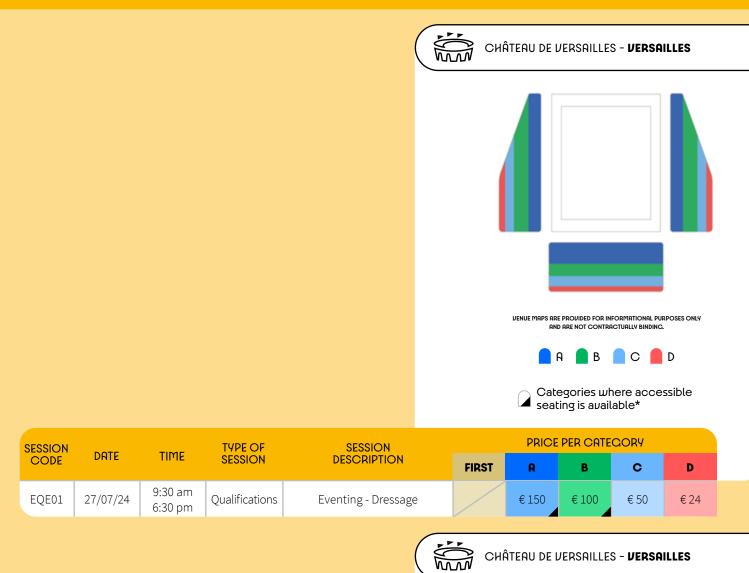

| SESSIO | N 5077   |                      | TYPE OF | SESSION            |       | PRICI | E PER CATE | GORY |   |
|--------|----------|----------------------|---------|--------------------|-------|-------|------------|------|---|
| CODE   | DATE     | TIME                 | SESSION | DESCRIPTION        | FIRST | A     | В          | С    | D |
| ATM01  | 10/08/24 | 08:00 am<br>11:00 am | Medals  | M - Marathon Final |       | €40   | € 24       |      |   |
| ATM02  | 11/08/24 | 08:00 am<br>11:15 am | Medals  | W - Marathon Final |       | €40   | € 24       |      |   |

# ATHLETICS - RACE WALK