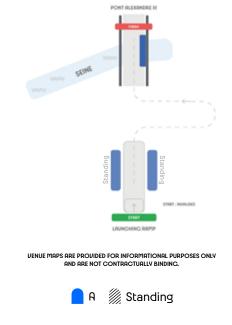

The number of categories available in any single session **depends** on the exact configuration of the venue.

Some categories are standing only.

These zones are indicated by the following symbol: **Standing**.

Paris 2024 encourages spectators to travel to the Cames using transport with the lowest carbon emissions possible, and to use public transport to access competition venues.

VENUE MAPS ARE PROVIDED FOR INFORMATIONAL PURPOSES ONLY AND ARE NOT CONTRACTUALLY BINDING.