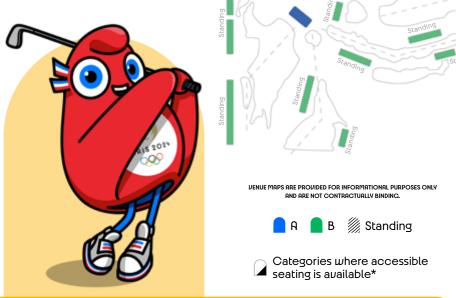

| SESSION | DOTE     | TIME                | TYPE OF        | SESSION                          | PRICE PER CATEGORY |       |       |      |      |
|---------|----------|---------------------|----------------|----------------------------------|--------------------|-------|-------|------|------|
| CODE    | DATE     | TIME                | SESSION        | DESCRIPTION                      | FIRST              | A     | В     | С    | D    |
| BKB01   | 27/07/24 | 11:00 am<br>3:15 pm | Qualifications | M - Group Phase (2 matches)      | € 150              | € 130 | €90   | € 50 | €24  |
| BKB02   | 27/07/24 | 5:15 pm<br>7:00 pm  | Qualifications | M - Group Phase (1 match)        | €200               | € 160 | € 120 | €80  | € 50 |
| BKB03   | 27/07/24 | 9:00 pm<br>10:45 pm | Qualifications | M - Group Phase (1 match)        | € 200              | € 160 | € 120 | €80  | € 50 |
| BKB04   | 28/07/24 | 11:00 am<br>3:15 pm | Qualifications | M/W - Group Phase<br>(2 matches) | € 150              | € 130 | €90   | € 50 | € 24 |
| BKB05   | 28/07/24 | 5:15 pm<br>7:00 pm  | Qualifications | M/W - Group Phase (1 match)      | € 200              | € 160 | € 120 | €80  | €50  |
| BKB06   | 28/07/24 | 9:00 pm<br>10:45 pm | Qualifications | M/W - Group Phase (1 match)      | €200               | € 160 | € 120 | €80  | €50  |
| BKB07   | 29/07/24 | 11:00 am<br>3:15 pm | Qualifications | W - Group Phase (2 matches)      | € 150              | € 130 | €90   | €50  | €24  |
| BKB08   | 29/07/24 | 5:15 pm<br>7:00 pm  | Qualifications | W - Group Phase (1 match)        | € 200              | € 160 | € 120 | €80  | € 50 |
| BKB09   | 29/07/24 | 9:00 pm<br>10:45 pm | Qualifications | W - Group Phase (1 match)        | € 200              | € 160 | € 120 | €80  | € 50 |
| BKB10   | 30/07/24 | 11:00 am<br>3:15 pm | Qualifications | M - Group Phase (2 matches)      | € 150              | € 130 | €90   | € 50 | € 24 |
| BKB11   | 30/07/24 | 5:15 pm<br>7:00 pm  | Qualifications | M - Group Phase (1 match)        | €200               | € 160 | € 120 | €80  | €50  |
| BKB12   | 30/07/24 | 9:00 pm<br>10:45 pm | Qualifications | M - Group Phase (1 match)        | €200               | € 160 | € 120 | €80  | €50  |

#### **KEY INFO**

LA CONCORDE 1 - PARIS

Basketball 3x3 was one of the most recent events to be added to the Olympic programme in 2O21 in Tokyo. The 3x3 match format is very different to normal basketball.

Three players per team compete using the same basket and shots made outside the line count for two points, while shots inside are only worth one. The winning team is the first to reach 21 points or the one leading the scoring after ten minutes of play.

| SESSION | DOTE     | TIME                | ТУРЕ ОР        | SESSION                      |       | PRICE | PER CATE | GORY |      |
|---------|----------|---------------------|----------------|------------------------------|-------|-------|----------|------|------|
| CODE    | DATE     | TIME                | SESSION        | DESCRIPTION                  | FIRST | A     | В        | С    | D    |
| BK301   | 30/07/24 | 5:30 pm<br>7:30 pm  | Qualifications | M/W - Pool Round (4 matches) |       | €120  | €90      | € 50 | €24  |
| BK302   | 30/07/24 | 9:00 pm<br>11:00 pm | Qualifications | M/W - Pool Round (4 matches) |       | € 120 | €90      | € 50 | €24  |
| BK303   | 31/07/24 | 5:30 pm<br>7:30 pm  | Qualifications | M/W - Pool Round (4 matches) |       | € 120 | €90      | € 50 | €24  |
| BK304   | 31/07/24 | 9:00 pm<br>11:00 pm | Qualifications | M/W - Pool Round (4 matches) |       | € 120 | €90      | € 50 | €24  |
| BK305   | 01/08/24 | 9:00 am<br>11:00 am | Qualifications | M/W - Pool Round (4 matches) |       | € 120 | €90      | € 50 | €24  |
| BK306   | 01/08/24 | 12:30 pm<br>2:30 pm | Qualifications | M/W - Pool Round (4 matches) |       | € 120 | €90      | €50  | €24  |
| BK307   | 01/08/24 | 6:00 pm<br>8:00 pm  | Qualifications | M/W - Pool Round (4 matches) |       | € 120 | €90      | €50  | €24  |
| BK308   | 01/08/24 | 9:30 pm<br>11:30 pm | Qualifications | M/W - Pool Round (4 matches) |       | € 120 | €90      | €50  | €24  |
| BK309   | 02/08/24 | 9:00 am<br>11:00 am | Qualifications | M/W - Pool Round (4 matches) |       | € 120 | €90      | €50  | €24  |
| BK310   | 02/08/24 | 12:30 pm<br>2:30 pm | Qualifications | M/W - Pool Round (4 matches) |       | € 120 | €90      | €50  | € 24 |
| BK311   | 02/08/24 | 5:30 pm<br>7:30 pm  | Qualifications | M/W - Pool Round (4 matches) |       | € 120 | €90      | €50  | € 24 |
| BK312   | 02/08/24 | 9:00 pm<br>11:00 pm | Qualifications | M/W - Pool Round (4 matches) |       | € 120 | €90      | €50  | €24  |