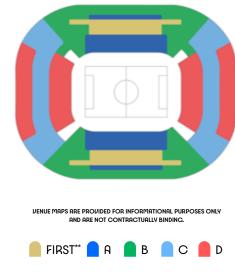

### TYPES OF SEATING AND CATEGORIES

### SERT CRTEGORIES

Category FIRST tickets give access to preferential seating areas in the grandstand, usually a box or lounge, as well as to catering facilitates (additional payment required).

Categories B C D E refer to the further five seating sections, ordered according to their situation in the stand.

The number of categories available in any single session **depends** on the exact configuration of the venue.

Some categories are standing only.

These zones are indicated by the following symbol: **Standing**.

A maximum of 6 tickets can be purchased per session, except for some specific sessions where a maximum of 4 tickets may be purchased. These exceptions are indicated with **an asterisk (\*)** in the price grid for the different disciplines.