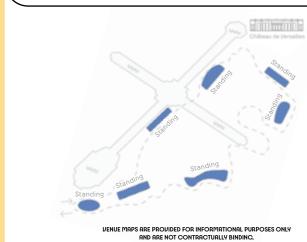

Paris 2024 encourages spectators to travel to the Cames using transport with the lowest carbon emissions possible, and to use public transport to access competition venues.

VENUE MAPS ARE PROVIDED FOR INFORMATIONAL PURPOSES ONLY AND ARE NOT CONTRACTUALLY BINDING.