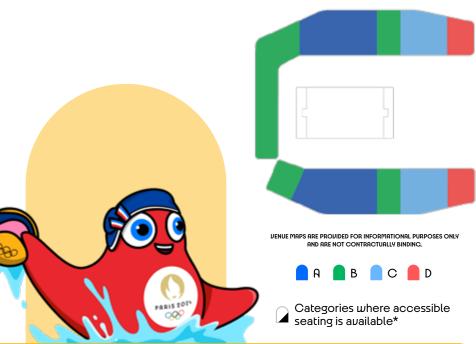

### **ACCESSIBLE SEATING**

#### Two types of accessible seating areas will be available:

#### - Wheelchair seating

Places for wheelchair users will be in venues for all sessions and sports, subject to availability. The tickets for wheelchair users will be sold in the lowest price categories, depending on the configuration of the venue.

#### - Accessible seating

These tickets are intended for people with disabilities or reduced mobility, who are not wheelchair users but require accessible seating with minimal walking distances and in close proximity to accessible facilities.

Accessible seating will be available in a variety of categories, for all sessions and sports, in a seated arrangement and subject to availability.

The different categories of accessible seats available will appear on the official ticketing platform at the time of purchase. This is available in the categories indicated by the following symbol: .