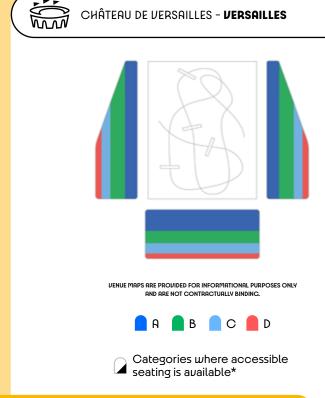

### TYPES OF SEATING AND CATEGORIES

### SERT CRTEGORIES

Category FIRST tickets give access to preferential seating areas in the grandstand, usually a box or lounge, as well as to catering facilitates (additional payment required).

Categories B C D E refer to the further five seating sections, ordered according to their situation in the stand.

The number of categories available in any single session **depends** on the exact configuration of the venue.

Some categories are standing only.

These zones are indicated by the following symbol: **Standing**.