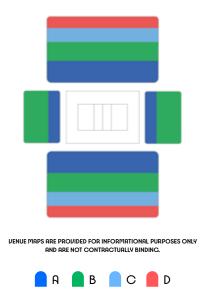

### TYPES OF SEATING AND CATEGORIES

### SERT CRTEGORIES

Category FIRST tickets give access to preferential seating areas in the grandstand, usually a box or lounge, as well as to catering facilitates (additional payment required).

Categories B C D E refer to the further five seating sections, ordered according to their situation in the stand.

The number of categories available in any single session **depends** on the exact configuration of the venue.

Some categories are standing only.

These zones are indicated by the following symbol: **Standing**.