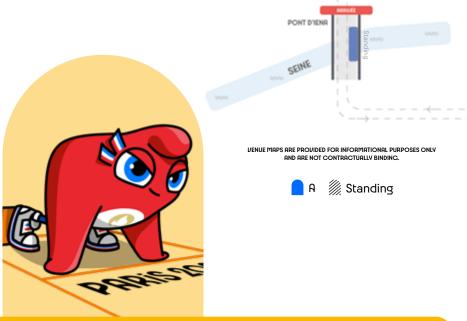

# ATHLETICS - RACE WALK

#### **KEY INFO**

In 2024, there will be a 20km race walk for men and women separately and a 35km mixed team race walk will be on the athletics programme, replacing the 50km walk, which was solely for men.

| SESSION | 5.077    |                     | TYPE OF | SESSION                             |       | PRIC | E PER CATE | CORY |   |
|---------|----------|---------------------|---------|-------------------------------------|-------|------|------------|------|---|
| CODE    | DATE     | TIME                | SESSION | DESCRIPTION                         | FIRST | A    | В          | С    | D |
| ATW01   | 01/08/24 | 7:30 am<br>11:05 am | Medals  | M/W - 20km Race Walk Finals         |       | €24  |            |      |   |
| ATW02   | 07/08/24 | 7:30 am<br>10:45 am | Medals  | Mixed Teams 35km Race Walk<br>Final |       | €24  |            |      |   |