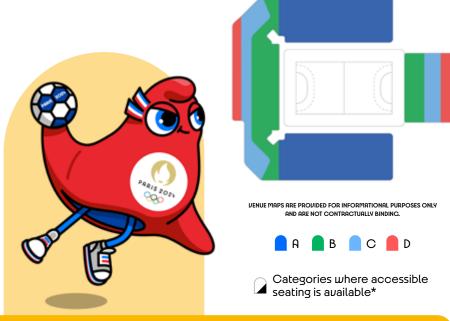

### TYPES OF SEATING AND CATEGORIES

### SERT CRTEGORIES

Category FIRST tickets give access to preferential seating areas in the grandstand, usually a box or lounge, as well as to catering facilitates (additional payment required).

Categories B C D E refer to the further five seating sections, ordered according to their situation in the stand.

The number of categories available in any single session **depends** on the exact configuration of the venue.

Some categories are standing only.

These zones are indicated by the following symbol: **Standing**.

A maximum of 6 tickets can be purchased per session, except for some specific sessions where a maximum of 4 tickets may be purchased. These exceptions are indicated with **an asterisk (\*)** in the price grid for the different disciplines.