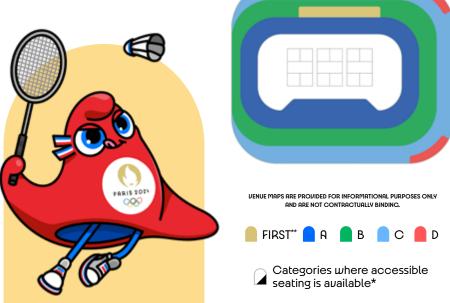

### BADMINTON

#### **KEY INFO**

PORTE DE LA CHAPELLE ARENA - PARIS

Badminton was first played at the Olympic Cames in 1972 as a demonstration sport. Twenty years later, this indoor racket sport was added to the official programme for the Barcelona 1992 Games. In the new setting of the Porte de La Chapelle Arena, the best players in the world will compete in five events: men's singles, women's singles, men's doubles, women's doubles and mixed doubles. The road to the five Olympic titles will start with a Preliminary group phase before the final knockout phases. More than 200 matches are scheduled.

| Categories where accessible seating is available* |
|---------------------------------------------------|
|                                                   |

| SESSION | DOTE     | TIME                | ТУРЕ ОГ        | SESSION                                            |       | PRICE PER CATEGORY |     |      |      |
|---------|----------|---------------------|----------------|----------------------------------------------------|-------|--------------------|-----|------|------|
| CODE    | DATE     | TIME                | SESSION        | DESCRIPTION                                        | FIRST | A                  | В   | С    | D    |
| BDM01   | 27/07/24 | 8:30 am<br>12:00 pm | Qualifications | M/W/Mixed - Singles &<br>Doubles: Group Play Stage | €130  | €100               | €70 | € 45 | €24  |
| BDM02   | 27/07/24 | 2:00 pm<br>5:30 pm  | Qualifications | M/W/Mixed - Singles &<br>Doubles: Group Play Stage | €130  | € 100              | €70 | € 45 | €24  |
| BDM03   | 27/07/24 | 7:30 pm<br>11:00 pm | Qualifications | M/W - Singles & Doubles:<br>Group Play Stage       | €130  | € 100              | €70 | € 45 | €24  |
| BDM04   | 28/07/24 | 8:30 am<br>12:00 pm | Qualifications | M/W/Mixed - Singles &<br>Doubles: Group Play Stage | €130  | € 100              | €70 | € 45 | € 24 |
| BDM05   | 28/07/24 | 2:00 pm<br>5:30 pm  | Qualifications | M/W/Mixed - Singles &<br>Doubles: Group Play Stage | € 130 | € 100              | €70 | €45  | € 24 |
| BDM06   | 28/07/24 | 7:30 pm<br>11:00 pm | Qualifications | M/W/Mixed - Singles &<br>Doubles: Group Play Stage | € 130 | € 100              | €70 | € 45 | € 24 |
| BDM07   | 29/07/24 | 8:30 am<br>12:00 pm | Qualifications | M/W/Mixed - Singles &<br>Doubles: Group Play Stage | € 130 | €100               | €70 | € 45 | € 24 |
| BDM08   | 29/07/24 | 2:00 pm<br>5:30 pm  | Qualifications | M/W/Mixed - Singles &<br>Doubles: Group Play Stage | € 130 | €100               | €70 | € 45 | € 24 |
| BDM09   | 29/07/24 | 7:30 pm<br>11:00 pm | Qualifications | M/W/Mixed - Singles &<br>Doubles: Group Play Stage | € 130 | €100               | €70 | € 45 | €24  |
| BDM10   | 30/07/24 | 8:30 am<br>12:00 pm | Qualifications | M/W - Singles & Doubles:<br>Group Play Stage       | € 130 | € 100              | €70 | € 45 | €24  |
| BDM11   | 30/07/24 | 2:00 pm<br>5:30 pm  | Qualifications | M/W - Singles & Doubles:<br>Group Play Stage       | € 130 | € 100              | €70 | €45  | €24  |
| BDM12   | 30/07/24 | 7:30 pm<br>11:00 pm | Qualifications | M/W - Singles & Doubles:<br>Group Play Stage       | € 130 | €100               | €70 | €45  | €24  |