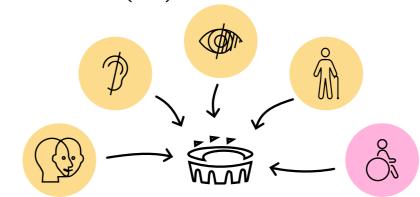

### **ACCESSIBLE SEATING**

#### Two types of accessible seating areas will be available:

#### - Wheelchair seating

Places for wheelchair users will be in venues for all sessions and sports, subject to availability. The tickets for wheelchair users will be sold in the lowest price categories, depending on the configuration of the venue.

#### - Accessible seating

These tickets are intended for people with disabilities or reduced mobility, who are not wheelchair users but require accessible seating with minimal walking distances and in close proximity to accessible facilities.

The list of disabilities mentioned here is not exhaustive, all other disabilities are eligible