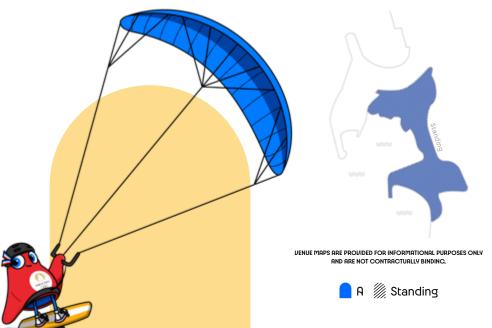

The number of categories available in any single session **depends** on the exact configuration of the venue.

Some categories are standing only.

These zones are indicated by the following symbol: **Standing**.

Paris 2024 encourages spectators to travel to the Cames using transport with the lowest carbon emissions possible, and to use public transport to access competition venues.

VENUE MAPS ARE PROVIDED FOR INFORMATIONAL PURPOSES ONLY AND ARE NOT CONTRACTUALLY BINDING.