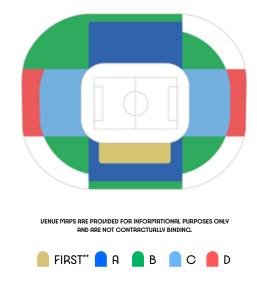

### TYPES OF SEATING AND CATEGORIES

### SERT CRTEGORIES

Category FIRST tickets give access to preferential seating areas in the grandstand, usually a box or lounge, as well as to catering facilitates (additional payment required).

Categories B C D E refer to the further five seating sections, ordered according to their situation in the stand.

The number of categories available in any single session **depends** on the exact configuration of the venue.

Some categories are standing only.

These zones are indicated by the following symbol: **Standing**.

A maximum of 6 tickets can be purchased per session, except for some specific sessions where a maximum of 4 tickets may be purchased. These exceptions are indicated with **an asterisk (\*)** in the price grid for the different disciplines.