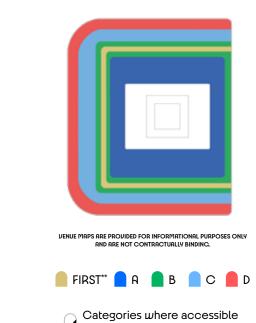

### TYPES OF SEATING AND CATEGORIES

### SERT CRTEGORIES

Category FIRST tickets give access to preferential seating areas in the grandstand, usually a box or lounge, as well as to catering facilitates (additional payment required).

Categories B C D E refer to the further five seating sections, ordered according to their situation in the stand.

The number of categories available in any single session **depends** on the exact configuration of the venue.

Some categories are standing only.

These zones are indicated by the following symbol: **Standing**.

A maximum of 6 tickets can be purchased per session, except for some specific sessions where a maximum of 4 tickets may be purchased. These exceptions are indicated with **an asterisk (\*)** in the price grid for the different disciplines.

Paris 2024 encourages spectators to travel to the Cames using transport with the lowest carbon emissions possible, and to use public transport to access competition venues.

VENUE MAPS ARE PROVIDED FOR INFORMATIONAL PURPOSES ONLY AND ARE NOT CONTRACTUALLY BINDING.