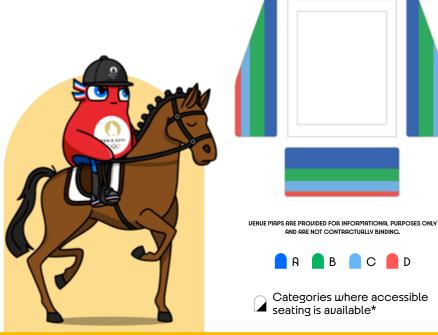

### TYPES OF SEATING AND CATEGORIES

### SERT CRTEGORIES

Category FIRST tickets give access to preferential seating areas in the grandstand, usually a box or lounge, as well as to catering facilitates (additional payment required).

Categories B C D E refer to the further five seating sections, ordered according to their situation in the stand.

The number of categories available in any single session **depends** on the exact configuration of the venue.

Some categories are standing only.

These zones are indicated by the following symbol: **Standing**.

Paris 2024 encourages spectators to travel to the Cames using transport with the lowest carbon emissions possible, and to use public transport to access competition venues.

VENUE MAPS ARE PROVIDED FOR INFORMATIONAL PURPOSES ONLY AND ARE NOT CONTRACTUALLY BINDING.

### **ACCESSIBLE SEATING**

Accessible seating will be available in a variety of categories, for all sessions and sports, in a seated arrangement and subject to availability.

The different categories of accessible seats available will appear on the official ticketing platform at the time of purchase. This is available in the categories indicated by the following symbol: .