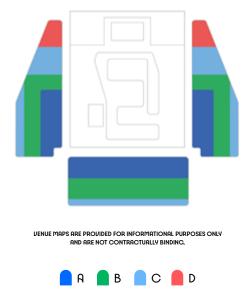

### TYPES OF SEATING AND CATEGORIES

### SERT CRTEGORIES

Category FIRST tickets give access to preferential seating areas in the grandstand, usually a box or lounge, as well as to catering facilitates (additional payment required).

Categories B C D E refer to the further five seating sections, ordered according to their situation in the stand.

The number of categories available in any single session **depends** on the exact configuration of the venue.

Some categories are standing only.

These zones are indicated by the following symbol: **Standing**.